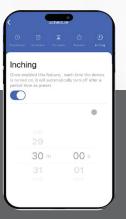

Multiple scheduling plans can work simultaneously

Inching is a scheduling option which automatically turns off the device after a set time.

### Inching

Inching is another feature of the smart switch which allows the user to set a timer which can turn the water heater off automatically after a certain set period of time. This is an important feature which can help in stopping water heater from working at times where it deemed to be unnecessary.