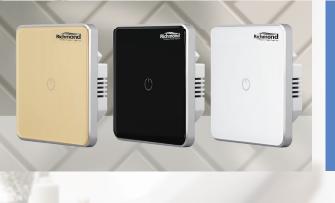

#### **Multiple Options**

Rheem Smart Connect Water Heater 30-Amps Switch RSWH30 comes in three different colors of White, Black, and Gold matching with different interior backgrounds.

HEATING 🔑 COOLING 🚃 WATER HEATING