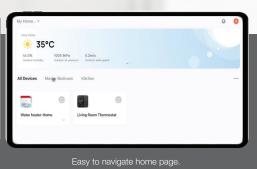

# **User Friendly** Platform

The UX/UI is designed in a user-friendly manner making it a simple to use platform for everyone.

of air-conditioners and water heaters