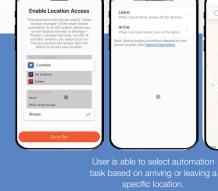

#### **Geo-Fencing**

Based on arrival or departure of the user from a specific defined location on the map, automation scenarios for air conditioners and water heaters can be planned.

yor Medinah Al Matar Medinah Al Matar Medinah Al Matar

The proximity and exact location is selected by user