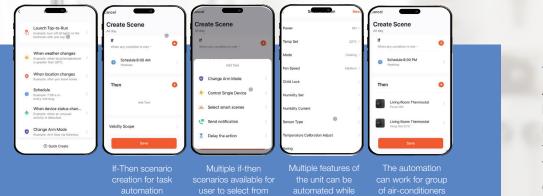

#### **Automation**

Ability to automate tasks based on different scenarios is one of the most important features of the application. This feature allows user to create if-then cases for different scenarios.

# **User Friendly** Platform

The UX/UI is designed in a user-friendly manner making it a simple to use platform for everyone.

of air-conditioners and water heaters