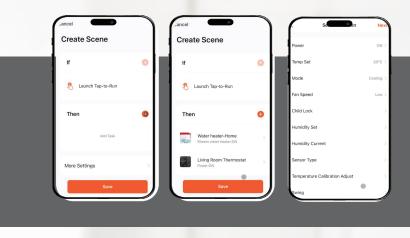

#### **Automation**

Ability to automate tasks based on different scenarios is one of the most important features of the application. This feature allows user to create if-then cases for different scenarios.

# **User Friendly** Platform

The UX/UI is designed in a user-friendly manner making it a simple to use platform for everyone.

of air-conditioners and water heaters