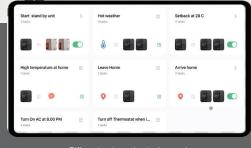

Multiple scheduling plans can work simultaneously

Inching is a scheduling option which automatically turns off the device after a set time.

#### **Geo-Fencing**

Based on arrival or departure of the user from a specific defined location on the map, automation scenarios for air conditioners and water heaters can be planned.

yor Medinah Al Matar Medinah Al Matar Medinah Al Matar