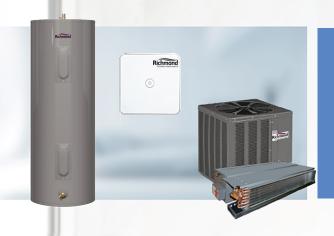

# INTEGRATED

Single Air Conditioner Water Heater Control Platform

> WI-FI Wi-Fi Enabled Control

## Integration

Rheem Smart Connect Water Heater Switch work on same platform as the Rheem air conditioners control platform allowing user to control both air conditioners and water heaters through same application bringing more comfort and ease-of-use to the user.