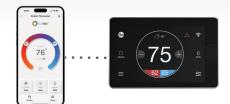

## Reliable Comfort.

The Rheem Endeavor R801V operates with the easy-to-use EcoNet Smart Thermostat, which optimizes system performance and provides a new level of protection and precision comfort with features like:

· Communication with latest sensor technology

• Control of your thermostat from anywhere via the EcoNet App<sup>3</sup>

· Alerts sent directly to your phone or email

EcoNet Mobile App