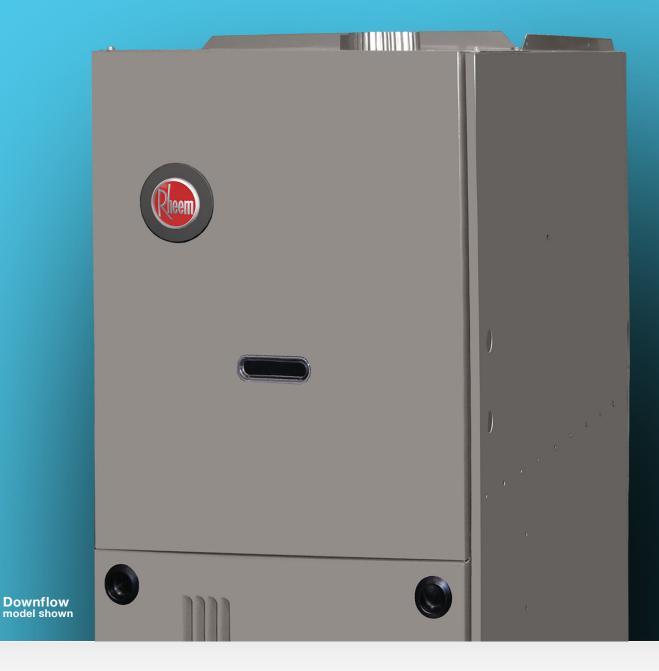

### Rheem® Endeavor® Line Classic® Series

The Rheem Endeavor Line Classic Series R801V Gas Furnace delivers reliable comfort and exceptional value. Its efficient performance and excellent reliability will help you save on energy costs and enjoy more peace of mind.

### **Innovation** You Can Count On

Patented industry-first features and 360+1 design make the Rheem Endeavor R801V a smart choice.

# We Thought of Everything... & Then Some

We evaluate every detail of a product from top to bottom, inside and out and every angle in between. That's 360+1. And that's why you can count on this gas furnace to bring you and your family years of efficient and dependable indoor comfort.

### **Input Rate:**

Upflow / Horizontal: 50-150 kBTU Downflow: 50-125 kBTU

**Configurations:** Upflow / Horizontal

**Downflow** 

**Heating Stages: Single-Stage** 

**Motor Type: Constant CFM** 

Sound Ranking<sup>2</sup>: Quiet