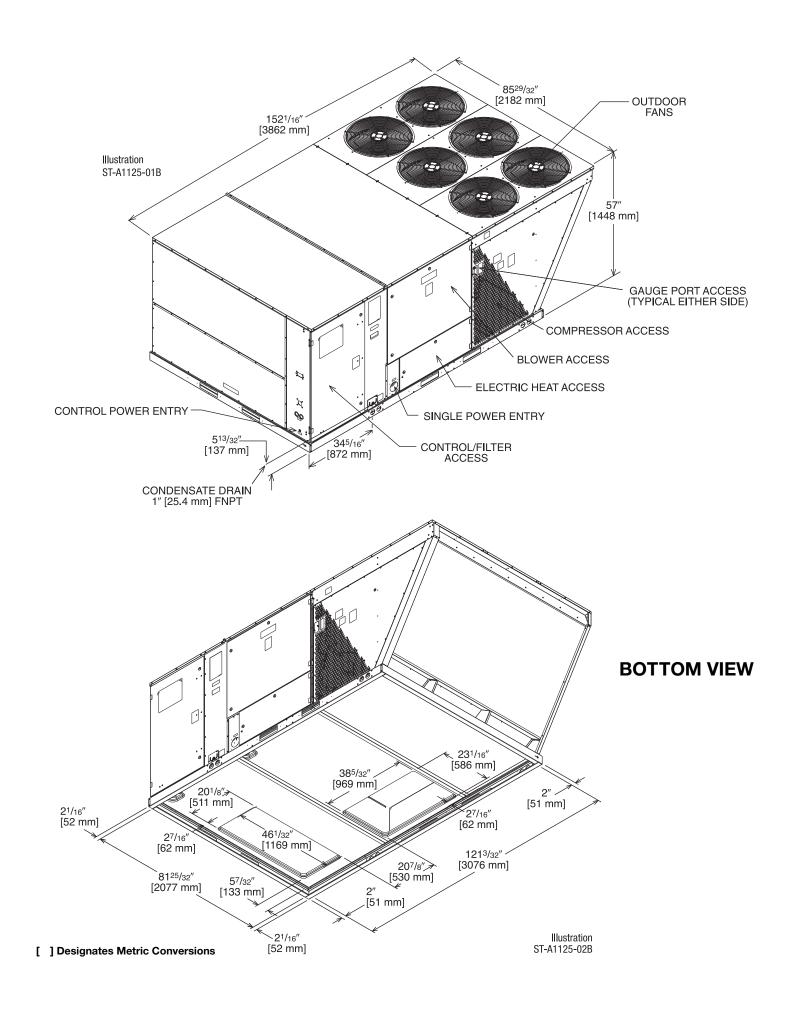

# **SUBMITTAL COVER SHEET**

| PROJECT NAME LOCATION ARCHITECT ENGINEER |        |  |  |  |  |
|------------------------------------------|--------|--|--|--|--|
| CONTRACTOR                               |        |  |  |  |  |
| SUBMITTED BY DATE                        |        |  |  |  |  |
| UNIT SUMMARY                             |        |  |  |  |  |
| Quantity                                 |        |  |  |  |  |
| Unit Designation                         |        |  |  |  |  |
| Model No.                                |        |  |  |  |  |
| Total Cooling                            |        |  |  |  |  |
| Sensible Cooling                         |        |  |  |  |  |
| Air Ent. Evaporator                      |        |  |  |  |  |
| Air Lvg. Evaporator                      |        |  |  |  |  |
| Heating Input                            |        |  |  |  |  |
| Heating Output                           |        |  |  |  |  |
| CFM/ESP                                  |        |  |  |  |  |
| EER/SEER                                 |        |  |  |  |  |
| Electrical                               |        |  |  |  |  |
| Minimum Ampacity                         |        |  |  |  |  |
| MinMax. Breaker                          |        |  |  |  |  |
| Net Unit Weight                          |        |  |  |  |  |
| Accessory                                |        |  |  |  |  |
| Catalog Form Number                      |        |  |  |  |  |
| ACCESSORIES:                             | NOTES: |  |  |  |  |