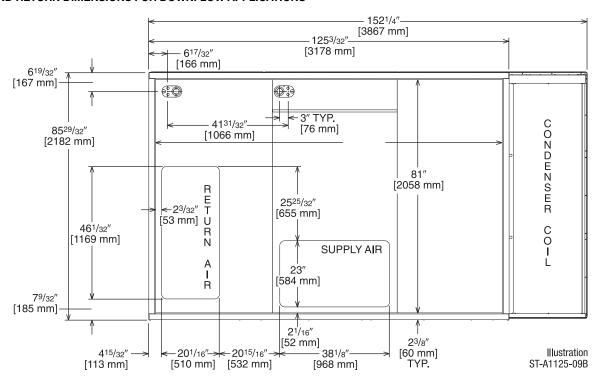

|        |  |  |  |  |
| CFM/ESP                                  |        |  |  |  |  |
| EER/SEER                                 |        |  |  |  |  |
| Electrical                               |        |  |  |  |  |
| Minimum Ampacity                         |        |  |  |  |  |
| MinMax. Breaker                          |        |  |  |  |  |
| Net Unit Weight                          |        |  |  |  |  |
| Accessory                                |        |  |  |  |  |
| Catalog Form Number                      |        |  |  |  |  |
| ACCESSORIES:                             | NOTES: |  |  |  |  |



### SUPPLY AND RETURN DIMENSIONS FOR HORIZONTAL APPLICATIONS



## **DUCT SIDE VIEW (REAR)**

### SUPPLY AND RETURN DIMENSIONS FOR DOWNFLOW APPLICATIONS



**BOTTOM VIEW** 



### STANDARD FEATURES INCLUDE:

- R-410A HFC refrigerant.
- · Complete factory charged, wired and run tested.
- Scroll compressors with internal line break overload and high-pressure protection.
- Two independent refrigerant circuits each with a scroll compressor provide two stage cooling operation.
- Convertible airflow vertical downflow or horizontal sideflow.
- TXV refrigerant metering system on each circuit.
- High Pressure and Low Pressure/Loss of charge protection standard on all models.
- Solid Core liquid line filter drier on each circuit.
- Single slab, single pass designed evaporator and condenser coils facilitate easy cleaning for maintaining high efficiencies.
- · Cooling operation up to 125 degree F ambient.
- Foil faced insulation encapsulated throughout