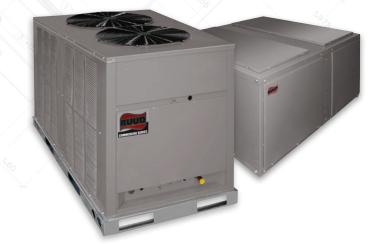

# renaissance COMMERCIAL HVAC LINE

Flexible and easy, Renaissance makes replacement projects faster than ever.

### **EASIER INSTALLATION AND REPLACEMENT**

Engineered to make replacement jobs a breeze, Renaissance units feature industry-common footprints that eliminate the need for a curb adapter and thoughtfully placed wiring and piping connections to minimize costs for additional materials and labor. In 15-25 ton capacities, Renaissance products have flexible footprints with 2 return options for seamless direct replacement of your existing packaged unit.

### **PACKAGED SOLUTIONS FOR EVERY NEED**

Renaissance products offer up to 15.0 IEER / 11.0 EER in 3–5 Ton, 7.5–12.5 Ton and 15–25 Ton capacities. Innovative features like our exclusive PlusOne® HumidiDry™ and patented Velocifin™ heat exchanger² enhance overall and part-load performance.