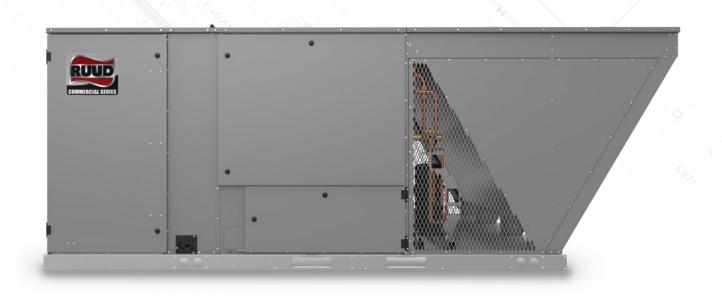

# renaissance COMMERCIAL HVAC LINE

Flexible and easy, Renaissance makes replacement projects faster than ever.

### **EASIER INSTALLATION AND REPLACEMENT**

Engineered to make replacement jobs a breeze, Renaissance units feature industry-common footprints that eliminate the need for a curb adapter and thoughtfully placed wiring and piping connections to minimize costs for additional materials and labor. In 15-25 ton capacities, Renaissance products have flexible footprints with 2 return options for seamless direct replacement of your existing packaged unit.

### **PACKAGED SOLUTIONS FOR EVERY NEED**

Renaissance products offer up to 15.0 IEER / 11.0 EER in 3–5 Ton, 7.5–12.5 Ton and 15–25 Ton capacities. Innovative features like our exclusive PlusOne® HumidiDry™ and patented Velocifin™ heat exchanger² enhance overall and part-load performance.