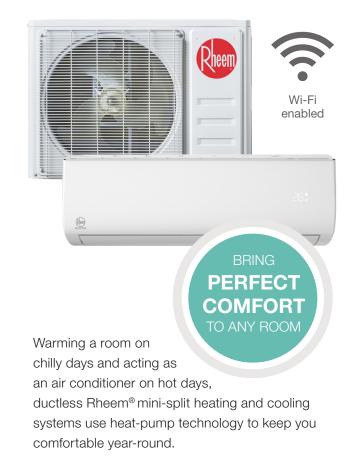

## MINI-SPLIT HEATING AND COOLING SYSTEMS

FOR RESIDENTIAL AND LIGHT COMMERCIAL

QUIET OPERATION WITH

INVERTER TECHNOLOGY

WIFI ENABLED SMARTPHONE CONTROL AND WIRELESS REMOTE WITH MULTI LANGUAGE OPERATION

SMART SYSTEM WITH WASHABLE FILTER **AUTO MODE HUMIDITY CONTROL** 

## Why A Mini-Split System?

The Rheem Single-Room mini-split heating and cooling system makes the hottest places cool and the coolest places more comfortable.

- √ Heating Efficiency: On cold days, heat is absorbed from outside and transferred to within your home, delivering up to 4x the heat for the energy consumed.
- √ Cooling Comfort: During warm months, heat is transferred from inside to the outside, providing cool air comfort.
- √ Installation Simplicity: Bring heating and cooling small equipment and copper tubing to install.
- √ Energy Savings: The high energy efficiencies of Rheem ductless Mini-Split systems will provide savings on energy.