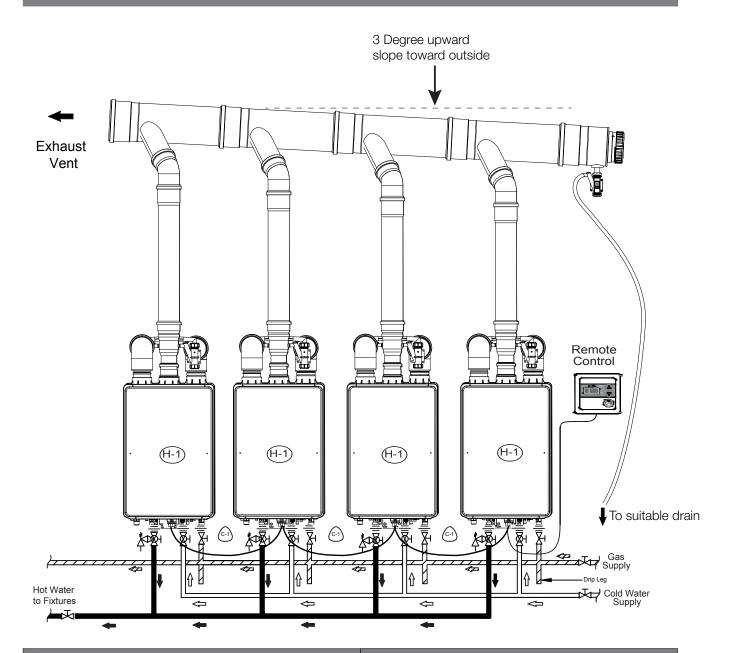

## 8 Tankless Units Installation- Common Venting

## Written System Description

Eight Unit Tankless Back to Back installation: Eight tankless water heaters shall be installed in a back to back configuration, connected with an EZ-Link cable, a single remote control, and vented to the outside per the Rheem Common Venting Installation instructions. The tankless units shall be plumbed in parallel with a minimum gas and water header of 1" pipe or as code requires. Cold water shall feed the tankless units. The tankless units shall supply a single temperature setting of water for application use.

## System Components

H-1: (8) Tankless RTGH-CM95DVLN Water Heaters

- C-1: (7) EZ-Link Cable
- (8) Tankless Service Valve Kits (Webstone EXP2 or equivalent)
- (8) Pressure Relief Valve for tankless
- (1) Common Vent kit: 8 Units back to back room air

## NOTE: Common Vent is only approved for Natural Gas Applications.

| Legend  |                                       | Drawing No: 8-Tankless-Units-Installation-Common-Venting |                          |    |                |  |                             |
|---------|---------------------------------------|----------------------------------------------------------|--------------------------|----|----------------|--|-----------------------------|
| <br>∭⊂⊣ | Cold Water Isolator<br>Valve Assembly | Þ                                                        | Pressure Relief<br>Valve | XI | Shut-off Valve |  | Gas Pipe<br>Cold Water Pipe |
|         | Hot Water Isolator<br>Valve Assembly  | Z                                                        | Check Valve              | =  | Union          |  | Hot Water Pipe              |