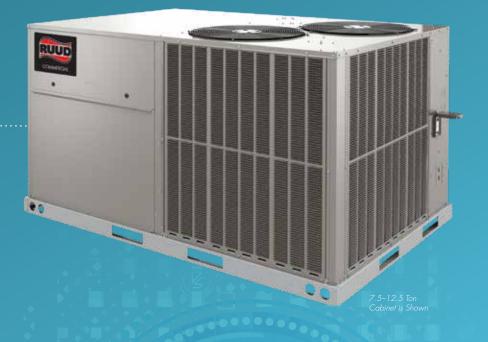

## A refined solution to make replacement, installation and service faster and easier.

7.5-12.5 Ton Cabinet is Shown

Redesigned for today's demanding commercial applications, the Renaissance<sup>™</sup> Line is packed with smart thinking—like high-quality critical components, lean manufacturing processes and robust design features—including the strengthened, solid, single-piece top; durable panels; and Scroll<sup>™</sup> compressor technology. Ruud<sup>®</sup> offers innovative engineering that delivers easy installability, smart serviceability and industry-leading efficiencies for uptime reliability in a wide range of rooftop environments.

### The Renaissance<sup>™</sup> Line. Powerfully Smart.

Engineers were given a challenge: Build an innovative package rooftop product line to meet the new demands of a wide range of commercial applications. They delivered an inspired solution that improves every aspect from replacement to reliability and from installability to serviceability.