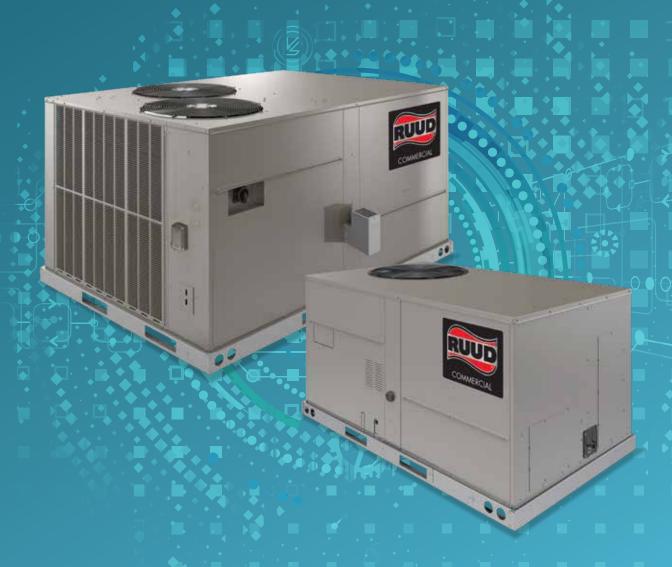

### :: WELCOME TO THE REBIRTH OF COOL

The Ruud® Commercial Renaissance™ Line

**3–12.5 Ton Package Air Conditioners**(RACCZR, RACCZT, RACDZT, RACDZS, RACDZR)

**3–12.5 Ton Package Gas Electric Units** (RGECZR, RGECZT, RGEDZT, RGEDZS, RGEDZR)

**3–10 Ton Package Heat Pumps** (RHPCZR, RHPCZT, RHPDZT, RHPDZS)

# renaissance COMMERCIAL HVAC LINE

A revival of innovation and performance in commercial HVAC.

SOME MASTERPIECES ARE MADE FROM PAINT OR STONE.

OURS, FROM METAL.

#### INTRODUCING THE RUUD® COMMERCIAL RENAISSANCE LINE—

the result of years of research and development, creative engineering and innovation. Made with smart new features, exclusive PlusOne® advantages—all delivered with world-renowned performance and reliability—the Renaissance Line is a signature piece in the growing portfolio of industry-leading, Ruud commercial HVAC solutions.