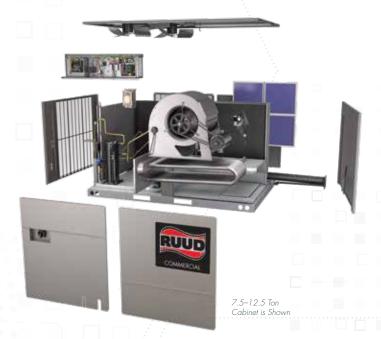

## A refined solution to make replacement, installation and service faster and easier.

7.5-12.5 Ton Cabinet is Shown

Redesigned for today's demanding commercial applications, the Renaissance<sup>™</sup> Line is packed with smart thinking—like high-quality critical components, lean manufacturing processes and robust design features—including the strengthened, solid, single-piece top; durable panels; and Scroll<sup>™</sup> compressor technology. Ruud<sup>®</sup> offers innovative engineering that delivers easy installability, smart serviceability and industry-leading efficiencies for uptime reliability in a wide range of rooftop environments.

Diagnostics

#### 1 PLUSONE® DIAGNOSTICS

#### Renaissance CoreCommand™ Control

Dual 7-Segment LED Display delivers enhanced diagnostics with 43 easy-to-understand fault codes, complete fault history and input / output options to meet building compliance needs.

HumidiDry™

#### **6** PLUSONE® HUMIDIDRY™

The first in the dehumidification market to incorporate a VFD that operates at a lower speed on first-stage cooling, saving energy, enhancing performance and increasing comfort.<sup>3</sup>

#### PLUSONE® SMARTSHIELD™ COIL SYSTEM

#### ElectroFin<sup>®</sup> E-Coat Process Technology

A factory-applied condenser coating that delivers superior corrosion resistance for indoor and outdoor coils to operate in the harshest of environments.

Full indoor and outdoor MicroChannel Coils maximize reliability while decreasing the amount of required refrigerant, connection brazing and overall weight. We're proud to offer the industry's first full indoor and outdoor MicroChannel Coil for commercial package heat pumps.

### 4 Heat Pump Defrost System<sup>1</sup>

Ruud-exclusive, patent-pending Microchannel Defrost System that virtually eliminates ice buildup, preventing operation failure.

#### 5 PLUSONE® VELOCIFIN™2

#### **Heat Exchanger**

A patent-pending, complete redesign of the heat exchanger tubing that meets customer and agency (AFUE, FER, ANSI Z21.47) requirements, and increases heat transfer through an innovative velocity concept—improving overall product efficiency.

### PLUSONE® SERVICESMART

#### Qwik-Change Flex-Fit Rack

Allows easy changeover between 2" and 4" filters.

#### 8 Qwik-Slide Blower Assembly

Extremely easy access and removal of blower assembly to service internal components.

#### 9 Qwik-Clean Drain Pan

Composite material pan that slides out completely for easy cleaning and features a standard overflow sensor.

#### **NEW FEATURES**

### External Lockable Gauge Ports

Enables measuring pressures without opening the cabinet door and affecting unit performance.

### Improved Footprint

Drop-in replacement cuts installation time in half for substantial cost savings.

Perfection is not when there is nothing left to add, but... nothing left to take away.
-Antoine de Saint-Exupéry