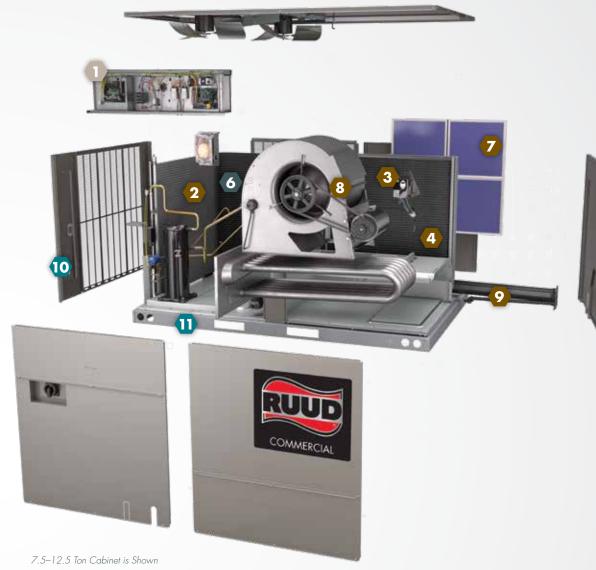

## A refined solution to make replacement, installation and service faster and easier.

7.5-12.5 Ton Cabinet is Shown

Redesigned for today's demanding commercial applications, the Renaissance<sup>™</sup> Line is packed with smart thinking—like high-quality critical components, lean manufacturing processes and robust design features—including the strengthened, solid, single-piece top; durable panels; and Scroll<sup>™</sup> compressor technology. Ruud<sup>®</sup> offers innovative engineering that delivers easy installability, smart serviceability and industry-leading efficiencies for uptime reliability in a wide range of rooftop environments.

Diagnostics

#### 1 PLUSONE® DIAGNOSTICS

#### Renaissance CoreCommand™ Control

Dual 7-Segment LED Display delivers enhanced diagnostics with 43 easy-to-understand fault codes, complete fault history and input / output options to meet building compliance needs.

HumidiDry™

#### **6** PLUSONE® HUMIDIDRY™

The first in the dehumidification market to incorporate a VFD that operates at a lower speed on first-stage cooling, saving energy, enhancing performance and increasing comfort.<sup>3</sup>

#### PLUSONE® SMARTSHIELD™ COIL SYSTEM

#### ElectroFin<sup>®</sup> E-Coat Process Technology

A factory-applied condenser coating that delivers superior corrosion resistance for indoor and outdoor coils to operate in the harshest of environments.

Full indoor and outdoor MicroChannel Coils maximize reliability while decreasing the amount of required refrigerant, connection brazing and overall weight. We're proud to offer the industry's first full indoor and outdoor MicroChannel Coil for commercial package heat pumps.

### 4 Heat Pump Defrost System<sup>1</sup>

Ruud-exclusive, patent-pending Microchannel Defrost System that virtually eliminates ice buildup, preventing operation failure.

#### 5 PLUSONE® VELOCIFIN™2

#### **Heat Exchanger**

A patent-pending, complete redesign of the heat exchanger tubing that meets customer and agency (AFUE, FER, ANSI Z21.47) requirements, and increases heat transfer through an innovative velocity concept—improving overall product efficiency.

### PLUSONE® SERVICESMART

#### Qwik-Change Flex-Fit Rack

Allows easy changeover between 2" and 4" filters.

#### 8 Qwik-Slide Blower Assembly

Extremely easy access and removal of blower assembly to service internal components.

#### 9 Qwik-Clean Drain Pan

Composite material pan that slides out completely for easy cleaning and features a standard overflow sensor.

#### **NEW FEATURES**

### External Lockable Gauge Ports

Enables measuring pressures without opening the cabinet door and affecting unit performance.

### Improved Footprint

Drop-in replacement cuts installation time in half for substantial cost savings.

Perfection is not when there is nothing left to add, but... nothing left to take away.
-Antoine de Saint-Exupéry