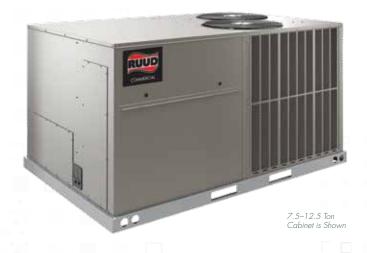

## A refined solution to make replacement, installation and service faster and easier.

7.5-12.5 Ton Cabinet is Shown

Redesigned for today's demanding commercial applications, the Renaissance<sup>™</sup> Line is packed with smart thinking—like high-quality critical components, lean manufacturing processes and robust design features—including the strengthened, solid, single-piece top; durable panels; and Scroll<sup>™</sup> compressor technology. Ruud<sup>®</sup> offers innovative engineering that delivers easy installability, smart serviceability and industry-leading efficiencies for uptime reliability in a wide range of rooftop environments.

### The Renaissance<sup>™</sup> Line. Powerfully Smart.

Engineers were given a challenge: Build an innovative package rooftop product line to meet the new demands of a wide range of commercial applications. They delivered an inspired solution that improves every aspect from replacement to reliability and from installability to serviceability.