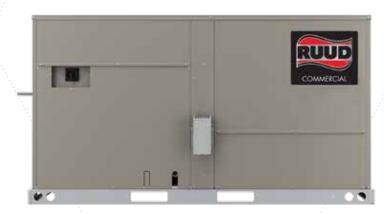

## A refined solution to make replacement, installation and service faster and easier.

7.5-12.5 Ton Cabinet is Shown

Redesigned for today's demanding commercial applications, the Renaissance<sup>™</sup> Line is packed with smart thinking—like high-quality critical components, lean manufacturing processes and robust design features—including the strengthened, solid, single-piece top; durable panels; and Scroll<sup>™</sup> compressor technology. Ruud<sup>®</sup> offers innovative engineering that delivers easy installability, smart serviceability and industry-leading efficiencies for uptime reliability in a wide range of rooftop environments.