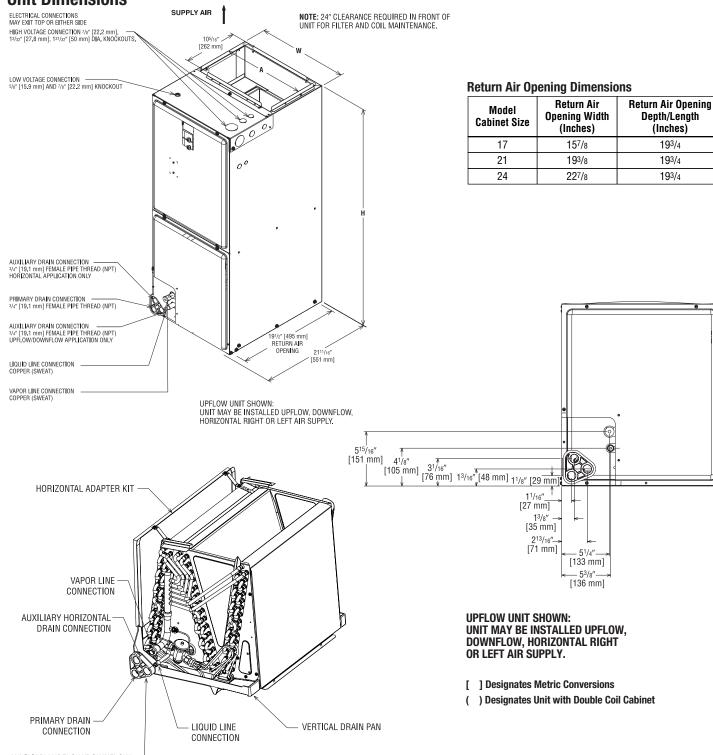

r Ent. Evaporator |        |  |  |
| Air Lvg. Evaporator |        |  |  |
| Heating Input       |        |  |  |
| Heating Output      |        |  |  |
| CFM/ESP             |        |  |  |
| EER/SEER            |        |  |  |
| Electrical          |        |  |  |
| Minimum Ampacity    |        |  |  |
| MinMax. Breaker     |        |  |  |
| Net Unit Weight     |        |  |  |
| Accessory           |        |  |  |
| Catalog Form Number |        |  |  |
| ACCESSORIES:        | NOTES: |  |  |
|                     |        |  |  |
|                     |        |  |  |
|                     |        |  |  |
|                     |        |  |  |
|                     |        |  |  |

## **Endeavor™ Line Air Handlers**



**RH2TZ** Constant Torque Motor (ECM)

## **Unit Dimensions**



AUXILIARY UPFLOW/DOWNFLOW

DRAIN CONNECTION