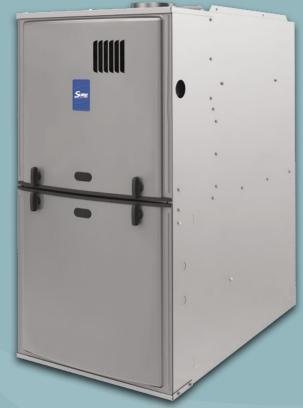

The Sure Comfort S801T Ultra Low NOx Gas Furnace is an environmentally friendly and responsible product that provides years of worry-free, quiet comfort.

- **Ultra Low NOx technology** creates a clean burning system and allows for 65% reduction in NOx emissions, which means cleaner air for your community.
- **Reliability** is something we take seriously. That's why our gas furnaces are engineered with the exclusive Direct Spark Ignition System which is the most reliable ignition system in the industry and ensures that your furnace will light right every time.
- **Efficient** single-stage constant torque motor delivers the right amount of heat for a more comfortable home.

## MODEL: S801T Upflow/Horizontal Ultra Low NOx **GAS FURNACES**

**Reliability** is very important to your family's comfort. The proven direct spark ignition (DSI) used on Sure Comfort furnaces is one of the most reliable systems available today. This technology is the same proven design used on gas ovens and stoves.