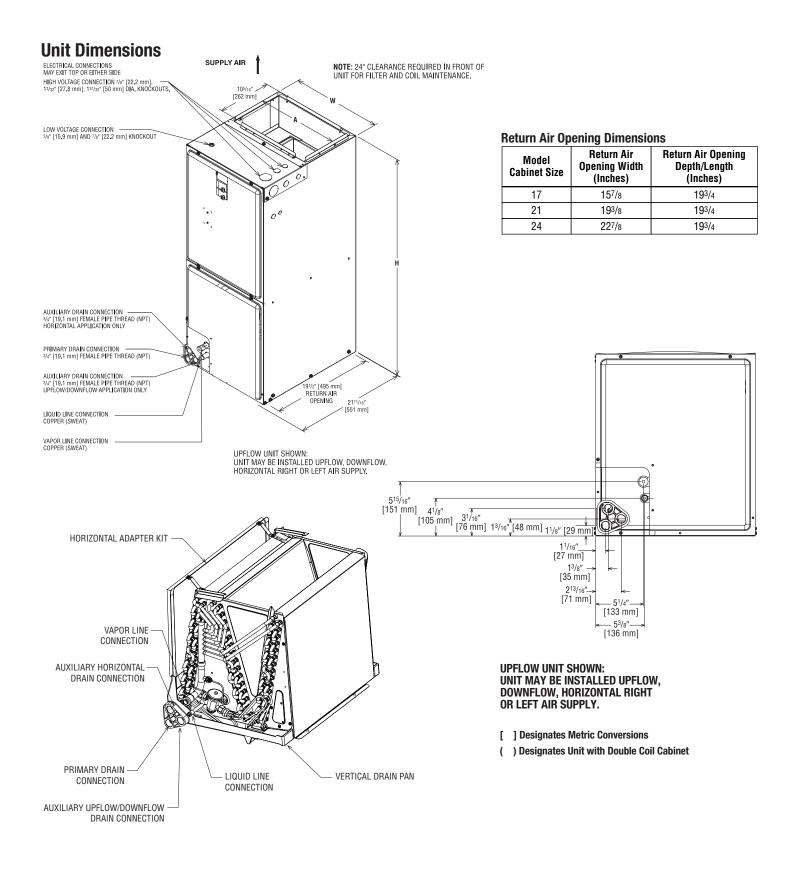

|
| Heating Output      |        |  |  |  |  |  |
| CFM/ESP             |        |  |  |  |  |  |
| EER/SEER            |        |  |  |  |  |  |
| Electrical          |        |  |  |  |  |  |
| Minimum Ampacity    |        |  |  |  |  |  |
| MinMax. Breaker     |        |  |  |  |  |  |
| Net Unit Weight     |        |  |  |  |  |  |
| Accessory           |        |  |  |  |  |  |
| Catalog Form Number |        |  |  |  |  |  |
| ACCESSORIES:        | NOTES: |  |  |  |  |  |
|                     |        |  |  |  |  |  |
|                     |        |  |  |  |  |  |
|                     |        |  |  |  |  |  |
|                     |        |  |  |  |  |  |
|                     |        |  |  |  |  |  |

## **Endeavor™ Line Air Handlers**





**RH2VZ**Motor Type: Constant CFM