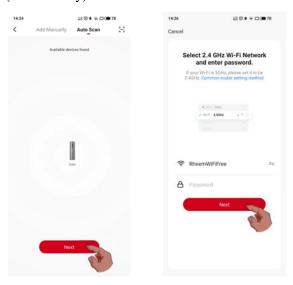

- 2. Power on the water heater first, then power it off for 10 sec., then power it on again and boot up. Press the ON/OFF button on the water heater for 5 sec., the buzzer will beep once and the WiFi icon will flash, which means the unit is ready for network configuration now.
- 3. Click "Auto scan" (recommended) to search for nearby water heater, then enter WiFi password as instructed to connect the water heater to your WiFi (2.4GHz only).