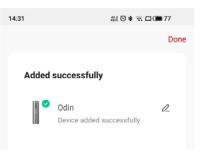

4. You can edit name of the water heater after it is connected successfully. Click "Done" in the upper right corner, the connected water heater will be showed on home page.

☆ Or you can add device manually or by canning QR code, please follow instructions on the APP.