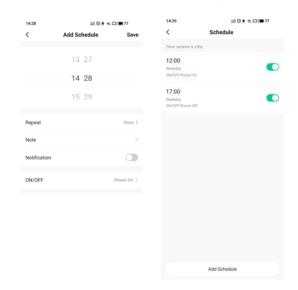

# 03 Use the APP

Control the water heater by APP

1. You can check status and faults of the water heater, set heating temperature and heating mode on the APP.

2. Click "Timer", you can set water heater ON/OFF schedule. For example, below figures shows the water heater will be automatically turned on at 16:00 and turned off at 22:00 during weekdays.