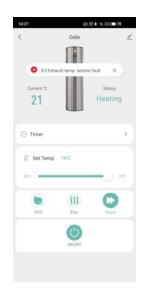

# 03 Use the APP

Control the water heater by APP

1. You can check status and faults of the water heater, set heating temperature and heating mode on the APP.

2. Click "Timer", you can set water heater ON/OFF schedule. For example, below figures shows the water heater will be automatically turned on at 16:00 and turned off at 22:00 during weekdays.