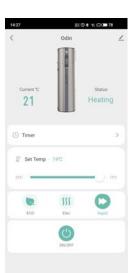

# 03 Use the APP

Control the water heater by APP

1. You can check status and faults of the water heater, set heating temperature and heating mode on the APP.

2. Click "Timer", you can set water heater ON/OFF schedule. For example, below figures shows the water heater will be automatically turned on at 16:00 and turned off at 22:00 during weekdays.