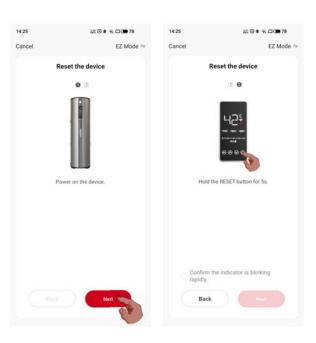

- 2. Power on the water heater first, then power it off for 10 sec., then power it on again and boot up. Press the ON/OFF button on the water heater for 5 sec., the buzzer will beep once and the WiFi icon will flash, which means the unit is ready for network configuration now.
- 3. Click "Auto scan" (recommended) to search for nearby water heater, then enter WiFi password as instructed to connect the water heater to your WiFi (2.4GHz only).