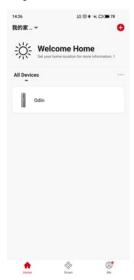

5. You can see the connected water heater on home page of the APP. Click the water heater icon to enter control/operation interface.