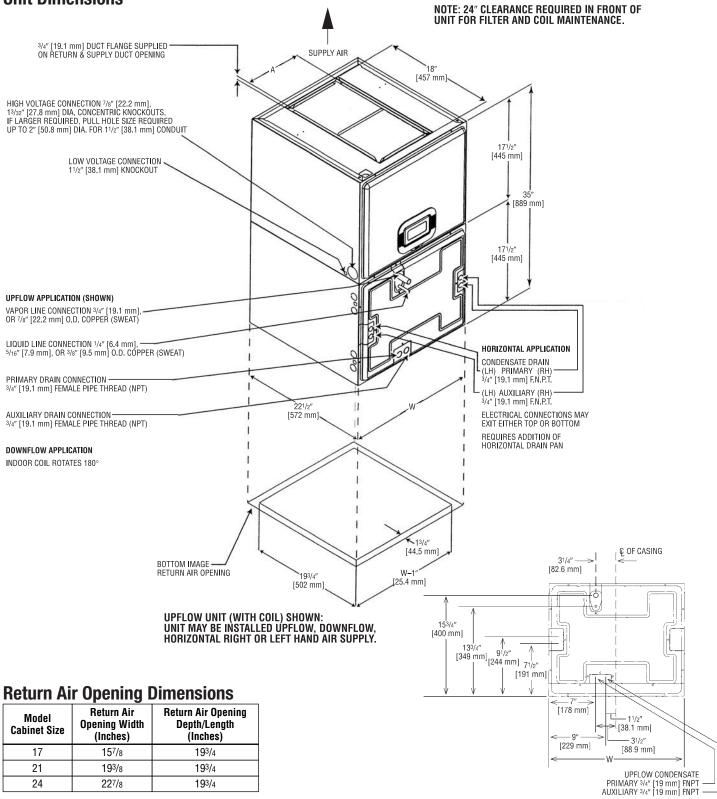

## **Unit Dimensions**

[ ] Designates Metric Conversions

227/8

**19**<sup>3</sup>/4

24