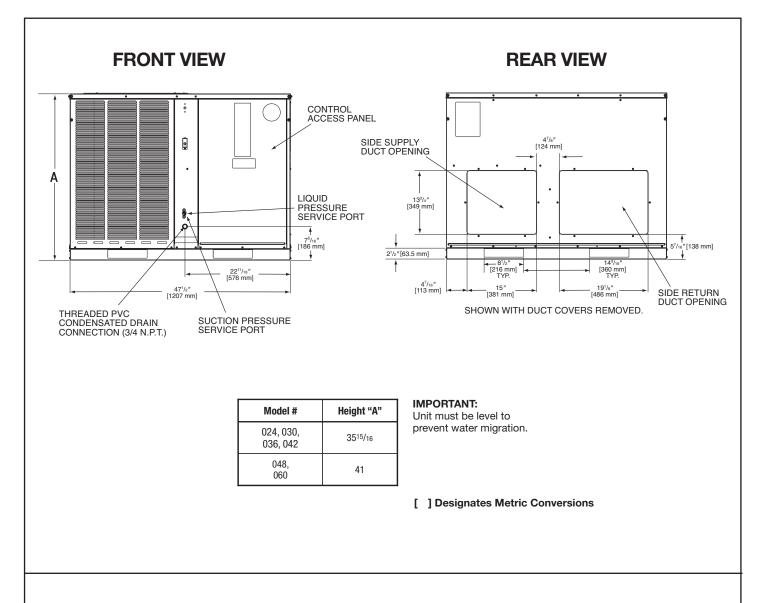

|  |



## Performance

 Micro-channel refrigerant system – uses up to 58% less refrigerant than other models for superior heat transfer capabilities and better performance

## Installability

- Dedicated horizontal airflow<sup>1</sup>
- Single-point wiring simplifies installation
- Zero-clearance capability makes space-constrained installations easy

1RACBZR products are dedicated horizontal

## FEATURES

## Serviceability

- Copper refrigerant connections create a reliable and familiar braze joint
- Control box mounted refrigerant gauge ports for "tool required" service access
- · Slide-out blower makes removal easier

|--|

© 2023 Rheem Manufacturing Company. Rheem, Ruud and Friedrich trademarks owned by Rheem Manufacturing Company. *"In keeping with its policy of continuous progress and prod