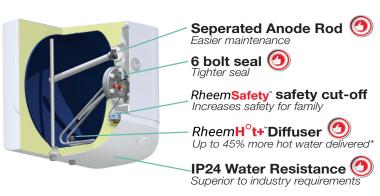

## **Premium USA Water Heaters**

- Since 1925

RheemH°t+\*Diffuser extends shower up to 45%\*

RheemF<sup>O</sup>am<sup>\*\*</sup> Insulation retains up to 16% more heat\*

RheemSafety<sup>\*\*</sup> double safety electrical cut-off

RheemGlas prolongs tank life

**Giving you PEACE OF MIND!** 

#### **Superior Industry Quality**

\*As compared to other leading brands