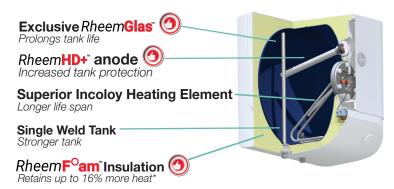

## **Premium USA Water Heaters**

- Since 1925

RheemH°t+\*Diffuser extends shower up to 45%\*

RheemF<sup>O</sup>am<sup>\*\*</sup> Insulation retains up to 16% more heat\*

RheemSafety<sup>\*\*</sup> double safety electrical cut-off

RheemGlas prolongs tank life

**Giving you PEACE OF MIND!** 

#### **Superior Industry Quality**

\*As compared to other leading brands