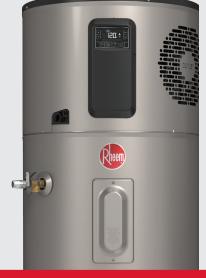

## Flexibility Meets Efficiency

Rheem® Light Duty Hybrid Electric Commercial HPWH

**New!** Top Water Connections

**New!** Duct-ready Design

PREVIOUS HYBRID ELECTRIC HEAT PUMP

| NEW! TOP CONNECTIONS & DUCT-READY DESIGN | DESCRIPTION                                      | PREVIOUS HYBRID ELECTRIC HEAT PUMP |
|------------------------------------------|--------------------------------------------------|------------------------------------|
| HPLD40-2RH                               | 40 Gallon Hybrid Electric Heat Pump Water Heater | HPLD40-1RH                         |
| HPLD50-2RH                               | 50 Gallon Hybrid Electric Heat Pump Water Heater | HPLD50-1RH                         |
| HPLD65-2RH                               | 65 Gallon Hybrid Electric Heat Pump Water Heater | HPLD65-1RH                         |
| HPLD80-2RH                               | 80 Gallon Hybrid Electric Heat Pump Water Heater | HPLD80-1RH                         |