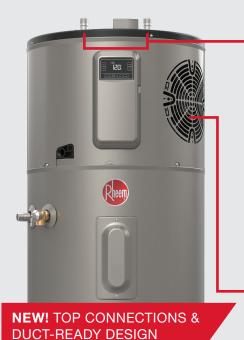

## Flexibility Meets Efficiency

Rheem® Light Duty Hybrid Electric Commercial HPWH

**New!** Top Water Connections

**New!** Duct-ready Design

PREVIOUS HYBRID ELECTRIC HEAT PUMP

| NEW! TOP CONNECTIONS & DUCT-READY DESIGN | DESCRIPTION                                      | PREVIOUS HYBRID ELECTRIC HEAT PUMP |
|------------------------------------------|--------------------------------------------------|------------------------------------|
| HPLD40-2RH                               | 40 Gallon Hybrid Electric Heat Pump Water Heater | HPLD40-1RH                         |
| HPLD50-2RH                               | 50 Gallon Hybrid Electric Heat Pump Water Heater | HPLD50-1RH                         |
| HPLD65-2RH                               | 65 Gallon Hybrid Electric Heat Pump Water Heater | HPLD65-1RH                         |
| HPLD80-2RH                               | 80 Gallon Hybrid Electric Heat Pump Water Heater | HPLD80-1RH                         |