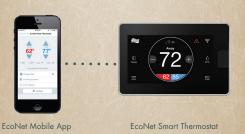

The *Ultra* Series Modulating U97V Gas Furnace is designed to operate with the EcoNet® Smart Thermostat. This easy-to-use thermostat optimizes system performance and includes great features like:

- Simple scheduling and one-touch energy savings
- Remote access via the EcoNet App
- Important equipment alerts sent directly to your phone or email
- Convenient voice control just ask "Alexa, make home cooler"<sup>5</sup>