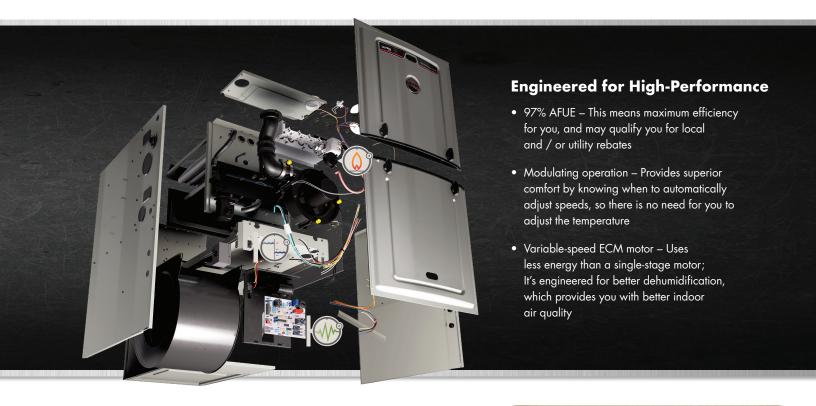

# **Designed For Comfort That Lasts**

Industry-first patented features and 360°+1 engineering make the Ruud *Ultra* Series Modulating U97V Gas Furnace a smart option. From top to bottom, inside and out, and every angle in between, Ruud thought of everything to bring you **efficient** and **reliable** indoor comfort.

#### Enjoy ultimate comfort & better performance

The U97V automatically adjusts—in small increments—between 40% and 100% of its total capacity, delivering a more **consistent indoor environment** and maximum heating efficiency. Unlike single-speed blower motors, the variable-speed blower motor runs at a wide range of speeds, so your home gets just the right amount of airflow in all seasons.

#### Less sound & more comfort

The new patented heat exchanger design provides improved airflow, which reduces operating sound by 20%4. The variable-speed ECM motor also contributes to quieter, more efficient operation and better humidity control, while using less power. Overall, this is one of the **quietest furnaces on the market**. And because of its high-efficiency, your monthly energy bill will benefit, too.

#### Reliability

The *Ultra* Series Modulating Gas Furnace comes standard with the **PlusOne Ignition System**. The proven technology of the Direct Spark Ignition (DSI) is one of the most reliable ignition systems available today. Used **exclusively by Ruud** on residential gas furnaces as well as ovens and stoves—appliances you rely on daily.

#### Protect your home

The U97V comes standard with the **PlusOne Ignition System**. The industry's first Blocked Drain Sensor will shut off your furnace when a drain is blocked, preventing water spillage from condensation and potential water damage to your home. It also prevents seasonal start-up issues. Plus, one of the industry's **best warranties** means fewer repair bills and a more comfortable indoor environment.

#### Easy installation & maintenance

This means savings on installation costs and maintenance. The Ruud *Ultra* Series Modulating Gas Furnace is designed with PlusOne Diagnostics—an industry-first, 7-segment LED display that makes service calls **quick and easy**.