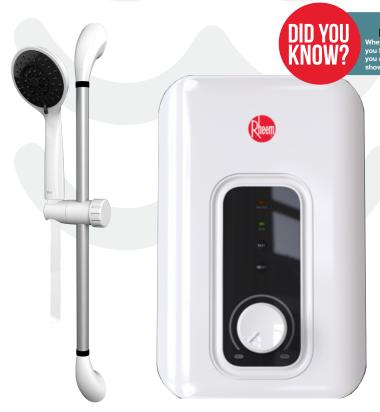

## SHOWER AT YOUR FINGERTIPS

## Rheem® Instant Economical Water Heaters

- **VES Brand New Design for SEA**
- Smooth electric power control
- **Built-in Power Surge protector**
- IP25 Splash Proof
- Easy Grip knob
- High Gloss Finish
- (YES) Slim Design

## PRODUCT SPECIFICATIONS

| Model                              | RH188           |
|------------------------------------|-----------------|
| Residual Current Device (RCD/ELCB) | YES             |
| IP25 (water resistance)            | YES             |
| Anti-Salding Device                | YES             |
| Overheat Safety Protection         | YES             |
| Heating Element                    | Copper          |
| Dimensions                         | 300x195x97 (mm) |
| Water Flow Activation              | 2 L/M           |
| Multi-Spray Shower Head            | 3 modes         |
| Min Water Pressure                 | 20kPa (2.9psi)  |
| Water Connections                  | 15mm (1/2" BSP) |
| Product Weight                     | 1kg             |