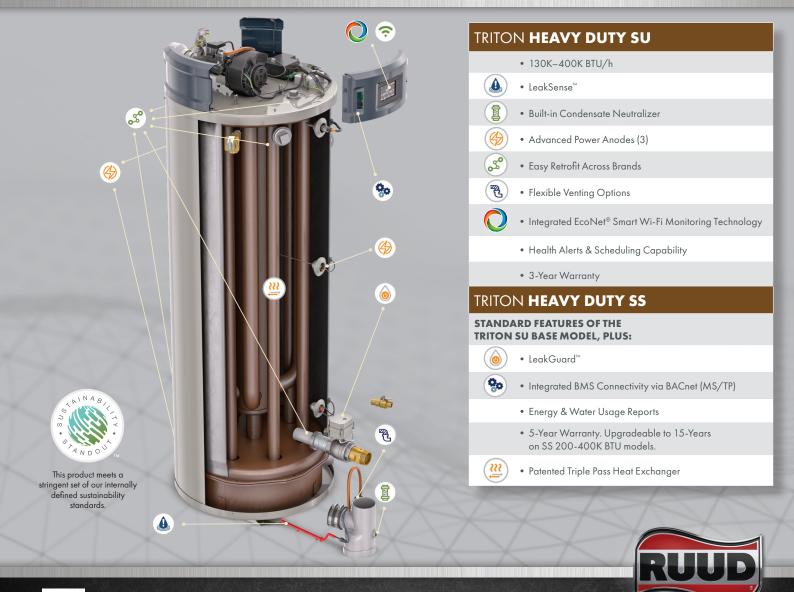

## TRITON HEAVY DUTY 80 & 100-GALLON MODELS

## Triton Heavy Duty is the original game changer for large enterprises with high hot water demands and high efficiency

**requirements.** Guided by plumbers and perfected by Ruud Engineers, Triton is designed for durability, universal retrofit, faster service, and simplified maintenance for commercial applications.

With built-in smart monitoring technology, LeakGuard<sup>™</sup> all-inclusive leak detection and prevention system and a patented, porcelain coated ASME steel heat exchanger, Triton gives business owners peace of mind and keeps businesses up and running.