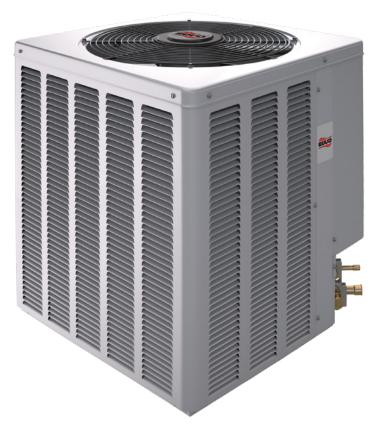

# Choice™ Series WP14 14 SEER Heat Pump

Ruud<sup>®</sup> Choice<sup>™</sup> Series residential heat pumps are built to perform both efficiently and quietly, delivering home comfort you can count on.

#### Durable Construction

The WP14 is constructed with a sturdy louvered steel cabinet to protect the condensing coil fins from yard hazards, weather and corrosion, so you can be confident in the way it performs.

### Quiet Operation

Several features contribute to quiet operation and better overall performance.

The motor mount/grille combination protects the fan motor from the elements and also reduces sound and vibration. The discharge pattern of the top grille provides minimum air restriction, resulting in quiet fan operation. The WP14 also features a one-piece drawn and painted base pan. This pan elevates the coil off the pad helping minimize corrosion while also reducing sound.

#### Efficient Performance

The WP14 heat pump uses an innovative wrap-around outdoor coil which allows improved airflow and heat transfer and reduces energy consumption.