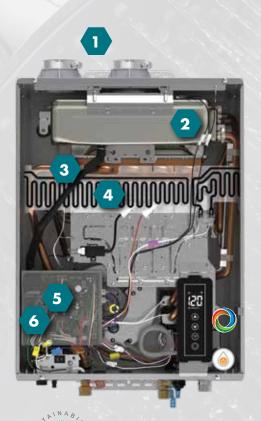

2

2" Inlet & exhaust w/band connections

Secondary stainless steel heat exchanger

А

Primary copper heat exchanger

-

**Exclusive** overheat film wrap – protects unit

6

**Exclusive** Hot Start Programming™ Minimizes cold water bursts

**Exclusive** water saving feature

These products meet a stringent set of our internally defined sustainability standards.<sup>1</sup>