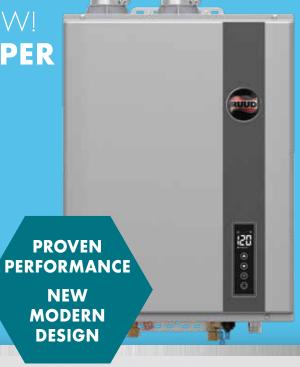

## INTRODUCING THE NEW!

## CRUTGH SERIES SUPER HIGH EFFICIENCY CONDENSING TANKLESS

With the same proven performance both Contractors and homeowners trust, the Ruud® CRUTGH Series Super High Efficiency Condensing Tankless Water Heaters now offer a new modern design. These smaller, lighter units were designed with contractors in mind to make one-person installation and servicing even easier. Plus, enhanced features deliver the continuous hot water and energy efficiency homeowners want.

## **RUUD CRUTGH SERIES**

120K-199K BTU/h

(<u>o</u>)

15-Year Warranty

LeakGuard® with auto shut-off valve – Detects leaks and shuts off the flow of water<sup>2</sup>

0

Integrated EcoNet® Smart Wi-Fi Monitoring Technology & Easy-to-use controls $^2$ 