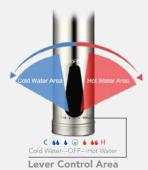

#### **COLD/HOT** WATER LEVER

Heat water safely and comfortably directly at the point-of-use. Just run a cold water line to SimpliHot™ and plug it into a power source.

ecosmartus.com

- **ON-DEMAND**
- LIFE-ENHANCING
- **CONVENIENT**
- **SUSTAINABLE**
- **AESTHETIC DESIGN**