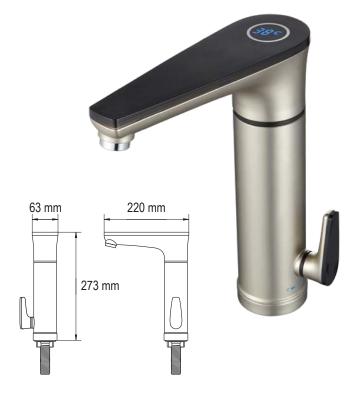

### **Easy Installation**

Compact design saves valuable basin and under basin space. Tap fits standard single-hole configurations.

SimpliHot electric hot water tap is ideal for household and commercial use where there is no hot water supply. It can be used in the kitchen, laundry room, or garage.

- Heat and access water from a single source
- Sleek modern design
- Easy to install
- Fits standard single-hole configurations
- Digital temperature controls
- Safe operation
- Endless hot water

| Model      | kW  | Volts | Breaker | Cable<br>Required | Weight | Color | Installation<br>Method    |
|------------|-----|-------|---------|-------------------|--------|-------|---------------------------|
| ECOTD33240 | 3.3 | 230   | 20 A    | 1.5 mm            | 1.3 kg | Grey  | Single-Hole<br>Deck Mount |