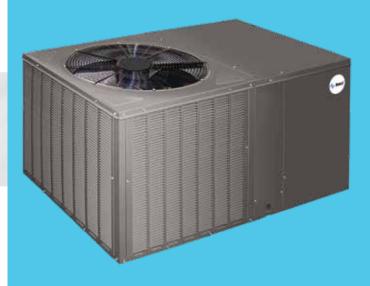

## MODEL: ROPM PACKAGE HEAT PUMPS

**Industry-leading features** are the key to your comfort at home. The galvanized steel cabinet, grille / fan motor mount and full louvered coil protection provide total protection from weather extremes.

Base rails elevate the bottom of the unit off the ground, protecting from corrosive condensation and providing air circulation around the unit.

**Quiet operation.** The combination of the durable cabinet, large fan, scroll compressor and elevated base pan all contribute to quiet, dependable operation.

**Easy installation and maintenance.** If maintenance is ever required, we keep service technicians in mind. Four service panels provide your technician with easy access to all internal components—so service time and expense are kept to an absolute minimum.