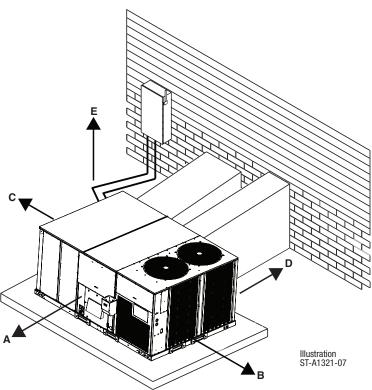

### **CLEARANCES**

The following minimum clearances must be observed for proper unit performance and serviceability.

| RECOMMENDED CLEARANCE IN. [mm] | LOCATION           |
|--------------------------------|--------------------|
| 80 [2.03]                      | A - FRONT CONTROLS |
| 36 [0.91]                      | B - RIGHT SIDE     |
| 36 [0.91]                      | C - LEFT SIDE      |
| 24 [0.61]                      | D - BACK           |
| 60 [1.52]                      | E - TOP            |