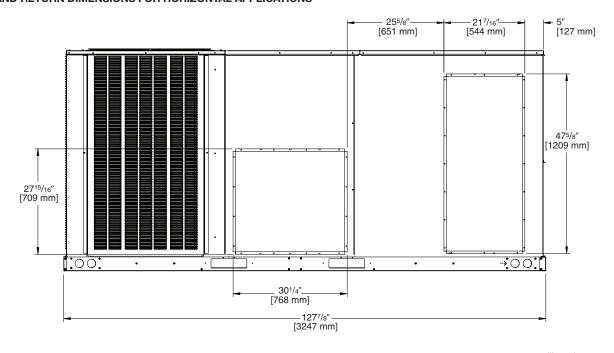

#### SUPPLY AND RETURN DIMENSIONS FOR HORIZONTAL APPLICATIONS

Illustration ST-A1321-05