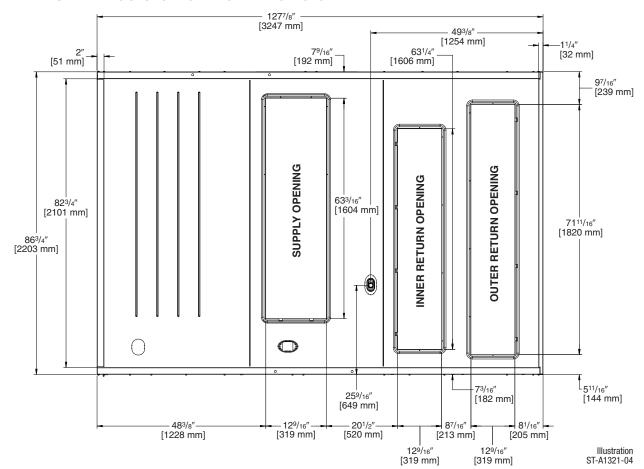

splay to meet code compliance

- · Base pan with drawn supply and return opening
- ¼ turn fasteners on filter access door (On hinged models only)
- Color-coded and labeled wiring
- TXV refrigerant metering system
- Solid-core liquid line filter drier
- High pressure and low pressure/loss of charge protection with built in Smart Logic
- Insulation encapsulated throughout entire unit
- High performance belt drive motor with variable pitch pulleys and quick adjust belt system
- Variable Frequency Drive (VFD) blower is standard
- Flexible footprint to support a variety of roof curbs
- MERV 8 & MERV 13 filters are available as an accessory





#### SUPPLY AND RETURN DIMENSIONS FOR HORIZONTAL APPLICATIONS



Illustration ST-A1321-05

#### SUPPLY AND RETURN DIMENSIONS FOR DOWNFLOW APPLICATIONS



# **WEIGHTS**

| Capacity Tons [kW]        | Corr | ner Weights | tage |     |
|---------------------------|------|-------------|------|-----|
|                           | Α    | В           | С    | D   |
| 15.0 - 25.0 [52.8 - 87.9] | 27%  | 14%         | 45%  | 14% |





### **CLEARANCES**

The following minimum clearances must be observed for proper unit performance and serviceability.

| RECOMMENDED CLEARANCE IN. [mm] | LOCATION           |
|--------------------------------|--------------------|
| 80 [2.03]                      | A - FRONT CONTROLS |
| 36 [0.91]                      | B - RIGHT SIDE     |
| 36 [0.91]                      | C - LEFT SIDE      |
| 24 [0.61]                      | D - BACK           |
| 60 [1.52]                      | E - TOP            |