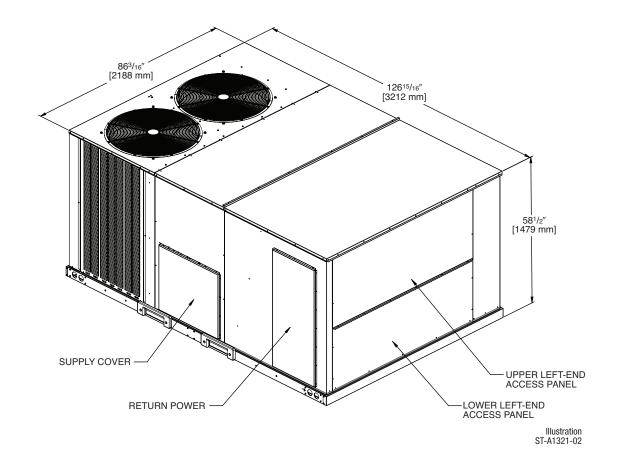

### **CLEARANCES**

The following minimum clearances must be observed for proper unit performance and serviceability.

| RECOMMENDED CLEARANCE IN. [mm] | LOCATION           |
|--------------------------------|--------------------|
| 80 [2.03]                      | A - FRONT CONTROLS |
| 36 [0.91]                      | B - RIGHT SIDE     |
| 36 [0.91]                      | C - LEFT SIDE      |
| 24 [0.61]                      | D - BACK           |
| 60 [1.52]                      | E - TOP            |