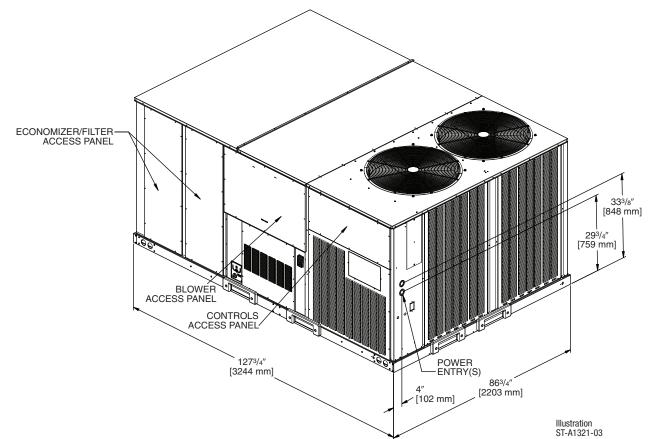

s: Slide-Out Filter Rack™ Qwik-Slide Blower Assembly™ Qwik-Clean Drain Pan™
- Overflow condensate sensor
- PlusOne® Diagnostics with Dual 7-Segment LED Display to meet code compliance

- · Base pan with drawn supply and return opening
- ¼ turn fasteners on filter access door (On hinged models only)
- Color-coded and labeled wiring
- TXV refrigerant metering system
- Solid-core liquid line filter drier
- High pressure and low pressure/loss of charge protection with built in Smart Logic
- Insulation encapsulated throughout entire unit
- High performance belt drive motor with variable pitch pulleys and quick adjust belt system
- Variable Frequency Drive (VFD) blower is standard
- Flexible footprint to support a variety of roof curbs
- MERV 8 & MERV 13 filters are available as an accessory





#### SUPPLY AND RETURN DIMENSIONS FOR HORIZONTAL APPLICATIONS



Illustration ST-A1321-05

#### SUPPLY AND RETURN DIMENSIONS FOR DOWNFLOW APPLICATIONS



# **WEIGHTS**

| Capacity Tons [kW]        | Corr | ner Weights | tage |     |
|---------------------------|------|-------------|------|-----|
|                           | Α    | В           | С    | D   |
| 15.0 - 25.0 [52.8 - 87.9] | 27%  | 14%         | 45%  | 14% |





### **CLEARANCES**

The following minimum clearances must be observed for proper unit performance and serviceability.

| RECOMMENDED CLEARANCE IN. [mm] | LOCATION           |
|--------------------------------|--------------------|
| 80 [2.03]                      | A - FRONT CONTROLS |
| 36 [0.91]                      | B - RIGHT SIDE     |
| 36 [0.91]