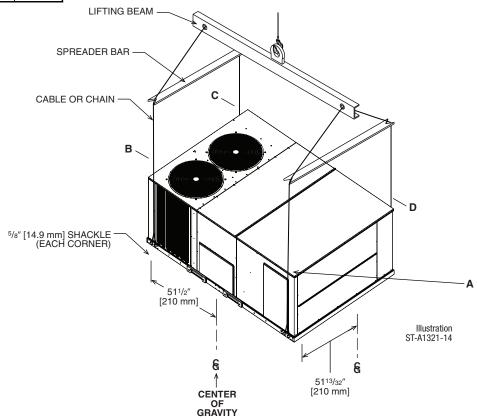

# **WEIGHTS**

| Capacity Tons [kW]        | Corr | ner Weights | tage |     |
|---------------------------|------|-------------|------|-----|
|                           | Α    | В           | С    | D   |
| 15.0 - 25.0 [52.8 - 87.9] | 27%  | 14%         | 45%  | 14% |